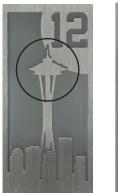

Give the laser room to cut away metal

Here is an example of a design that is too complex vs one that works